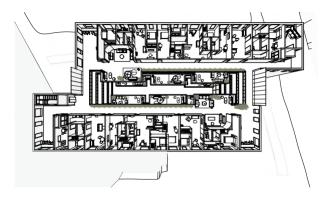

# accivacing wellness

Core II : First year M.Arch, Spring 2022 Project Type : School, Adaptive Re-use Location : Lower East, New York, United States Critics : Amina Blacksher

# COUCEDE

The development of a k-k stand darigned for a connexistenativitation and flow of energy from the minim to the bady in order to faster full and healthy individuals both physically and meetally. Example, the standard state of the flow of each state state of the state state of the state of each state state state state state state state state of each state state state state state state state state of each state state state state state state state state of each state state state state state state state state of each state state state state state state state state of each state state state state state state state state of each state an emphasis on the field of a freshib which enables a more calculate, metalent state sta

P008 07 8 10 11

Frees the analysis of the Pose of Azaset and the Rule of 4 Breach, the building's circulation and layest look to explore fluidity. Asking the questions of what flows in and ear of the building, what is being breached in and being interactional about anchore spaces revease open spaces.

The ground floor propases an 'air carity' of gardens and vertical segretation in the extension of the achood that serves as a beauthing barrier between the audioar conditions and the internal conditions of the school. This vertical expansive forest extends to the top floor of the school and extends into the reeffect archive space.