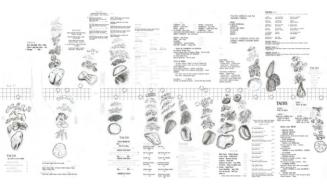

# CAPAS DEL GACO

ADV V: Third year M.Arch, Fall 2023 Project Type : Urban Intervention Location : East Harlem Neve York, United States Critics : Rozana Montiel, Thomas De Monchaux

### CONCEPC

Lavers of the taco relate to lavers of culture, lavers of history and generational layers of collective memory. Traveling from West to East, from Columbia to Little Mexico along 10th Street, the storefronts selling tacos evolve along the way. From mapping the anatomy of these various tacos across 116th street, one can observe how the layers of the taco alter and become more authentic as you head East. Restaurants, as well as the sidescalk vendors aim to brine a taste of Mexico. atreet-style food to New York. In contrast, Mexico City is filled with an influx of taggerian there's access to tagge on essentially every corner of the city. Across both New York and Mexico City, the taco tells a people's story. It blurs the border hetween the cities. Mending them into NYCDMX. One of the most vital wava neonle maintain the taste and traditions of their hometowns is through food. By bringing over recipes and spices and dishes with them. Food is cross cultural and the taco tells the story of migration, culture and history.