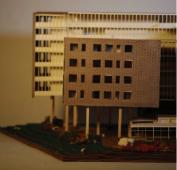

# accivacing wellness

Core II : First year M.Arch, Spring 2022 Project Type : School, Adaptive Re-use Location : Lower East, New York, United States Critics : Amina Blacksher

# COUCEDE

The development of a k-k stand darigned for a connexistenativitation and flow of energy from the minim to the bady in order to faster full and healthy individuals both physically and meetally. Example, the standard state of the flow of each state state of the state state of the state of each state state state state state state state state of each state state state state state state state state of each state state state state state state state state of each state state state state state state state state of each state state state state state state state state of each state state state state state state state state of each state an emphasis on the field of a freshib which enables a more calculate, metalent state sta

P008 07 8 10 11

Frees the analysis of the Pose of Azaset and the Rule of 4 Breach, the building's circulation and layest look to explore fluidity. Asking the questions of what flows in and ear of the building, what is being breached in and being interactional about anchore spaces revease open spaces.

The ground floor propases an 'air carity' of gardens and vertical segretation in the extension of the achood that serves as a beauthing barrier between the audioar conditions and the internal conditions of the school. This vertical expansive forest extends to the top floor of the school and extends into the reeffect archive space.

Breath is seen as a life force for wellness, health and restortion that fisels and restores the school, as well as, the individual.