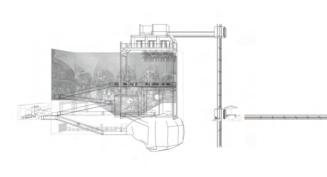

The ground floor propases an 'air carity' of gardens and vertical segretation in the extension of the achood that serves as a beauthing barrier between the audioar conditions and the internal conditions of the school. This vertical expansive forest extends to the top floor of the school and extends into the reeffect archive space.

#### double facade detail

- 1 / Three-story untempered space providing a thermal buffer
- · 2/ Pin-supported facade with veritcal glass fins
- 3/ Horizontal louvers with operable damper to control outside air intake / exhaust
- 4/ Openings for air inatke / release
- 5/ hy growing on tension cables to provide natural solar control by blocking harsh summer gains and shedding follage in winter to allow for solar gains in the winter