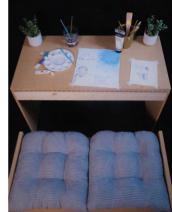

The art therapy spaces for the youth feature individual pods where one has the freedom to be creative and express themsalves arbitically on their own. These pods are designed with custom child sized compartmentalized drafting tables with pail out betches and storage.