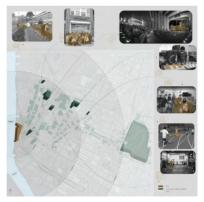

# CAPAS DEL GACO

ADV V: Third year M.Arch, Fall 2023 Project Type : Urban Intervention Location : East Harlem Neve York, United States Critics : Rozana Montiel, Thomas De Monchaux

### CONCEPC

Lavers of the taco relate to lavers of culture, lavers of history and generational layers of collective memory. Traveling from West to East, from Columbia to Little Mexico along 10th Street, the storefronts selling tacos evolve along the way. From mapping the anatomy of these various tacos across 116th street, one can observe how the layers of the taco alter and become more authentic as you head East. Restaurants, as well as the sidescalk vendors aim to brine a taste of Mexico. atreet-style food to New York. In contrast, Mexico City is filled with an influx of taggerian there's access to tagge on essentially every corner of the city. Across both New York and Mexico City, the taco tells a people's story. It blurs the border hetween the cities. Mending them into NYCDMX. One of the most vital wava neonle maintain the taste and traditions of their hometowns is through food. By bringing over recipes and spices and dishes with them. Food is cross cultural and the taco tells the story of migration, culture and history.