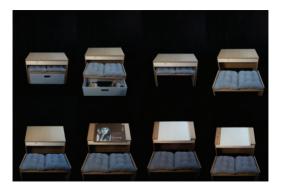

The art therapy spaces for the youth feature individual pods where one has the freedom to be creative and express themsalves arbitically on their own. These pods are designed with custom child sized compartmentalized drafting tables with pail out betches and storage.