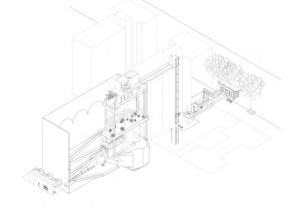

The ground floor propases an 'air carity' of gardens and vertical segretation in the extension of the achood that serves as a beauthing barrier between the audioar conditions and the internal conditions of the school. This vertical expansive forest extends to the top floor of the school and extends into the reeffect archive space.

#### double facade detail

- 1 / Three-story untempered space providing a thermal buffer
- · 2/ Pin-supported facade with veritcal glass fins
- 3/ Horizontal louvers with operable damper to control outside air intake / exhaust
- 4/ Openings for air inatke / release
- 5/ hy growing on tension cables to provide natural solar control by blocking harsh summer gains and shedding follage in winter to allow for solar gains in the winter