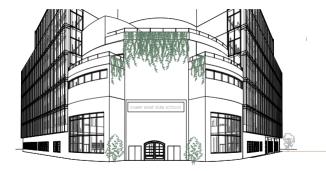

# accivacing wellness

Core II : First year M.Arch, Spring 2022 Project Type : School, Adaptive Re-use Location : Lower East, New York, United States Critics : Amina Blacksher

# COUCEDE

The development of a k-k stand darigned for a connexistenativitation and flow of energy from the minim to the bady in order to faster full and healthy individuals both physically and meetally. Example, the standard state of the flow of each state state of the state state of the state of each state state state state state state state state of each state state state state state state state state of each state state state state state state state state of each state state state state state state state state of each state state state state state state state state of each state state state state state state state state of each state an emphasis on the field of a freshib which enables a more calculate, metalent state sta

P008 07 8 10 11

Frees the analysis of the Pose of Azaset and the Rule of 4 Breach, the building's circulation and layest look to explore fluidity. Asking the questions of what flows in and ear of the building, what is being breached in and being interactional about anchore spaces revease open spaces.

The ground floor propases an 'air carity' of gardens and vertical segretation in the extension of the achood that serves as a beauthing barrier between the audioar conditions and the internal conditions of the school. This vertical expansive forest extends to the top floor of the school and extends into the reeffect archive space.

Breath is seen as a life force for wellness, health and restortion that fisels and restores the school, as well as, the individual.