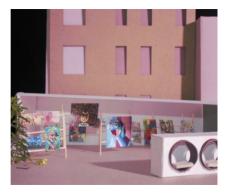

The art therapy spaces for the youth feature individual pods where one has the freedom to be creative and express themsalves arbitically on their own. These pods are designed with custom child sized compartmentalized drafting tables with pail out betches and storage.