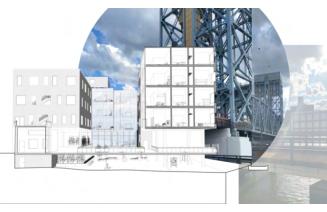

# renewed safe haven

Core I : First year M. Arch, Fall 2021 Project Type : Urban Intervention Location : West Harlern, New York, United States Critics : Alessandro Orsini

#### Mental Health Equity through Art therapy

Due to the original proposal of symposizing this hand into transmismal howing, buty buty structures and the struct level folling through, my intervention models in realization bubble query and multing spaces for the histo and Breven structures of the structure of the structure of the strucsorth of Hamilton Higgs for structure of the interactional proposes a program interspecting parts interactional proposes a program interspecting and the structure of the structure of the structure of the structure interactional proposes a program interspecting and the structure of the structure of the structure of the structure interactional proposes in connect with structure. By uncertaing and the survey study community that an enable the individual and for every structure structure.

Prior to demolition in 2023, this vacant do between Light and 14th on Anaterian Aware was the Child's Memorial Temple Chernel of Christ. Built to explore the Child's built be done that community. This could be a start of the could be community. This could be a start of the could be community. This could be a start of the could be trading of a start of the second beam of the could be trading of a start of the second beam of the could be denote that historically links a place that received be denoted beam historically beam a place that received beam of different.

The art therapy spaces for the youth feature individual pods where one has the freedom to be creative and express themsalves arbitically on their own. These pods are designed with custom child sized compartmentalized drafting tables with pail out betches and storage.