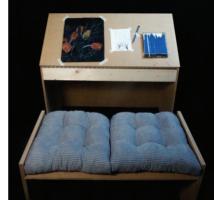

# renewed safe haven

Core I : First year M. Arch, Fall 2021 Project Type : Urban Intervention Location : West Harlern, New York, United States Critics : Alessandro Orsini

The art therapy spaces for the youth feature individual pods where one has the freedom to be creative and express themsalves arbitically on their own. These pods are designed with custom child sized compartmentalized drafting tables with pail out betches and storage.