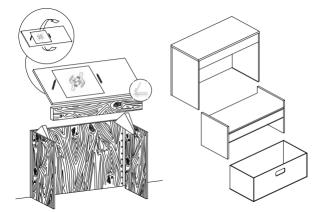

The art therapy spaces for the youth feature individual pods where one has the freedom to be creative and express themsalves arbitically on their own. These pods are designed with custom child sized compartmentalized drafting tables with pail out betches and storage.

#### double facade detail

- 1 / Three-story untempered space providing a thermal buffer
- · 2/ Pin-supported facade with veritcal glass fins
- 3/ Horizontal louvers with operable damper to control outside air intake / exhaust
- 4/ Openings for air inatke / release
- 5/ hy growing on tension cables to provide natural solar control by blocking harsh summer gains and shedding follage in winter to allow for solar gains in the winter