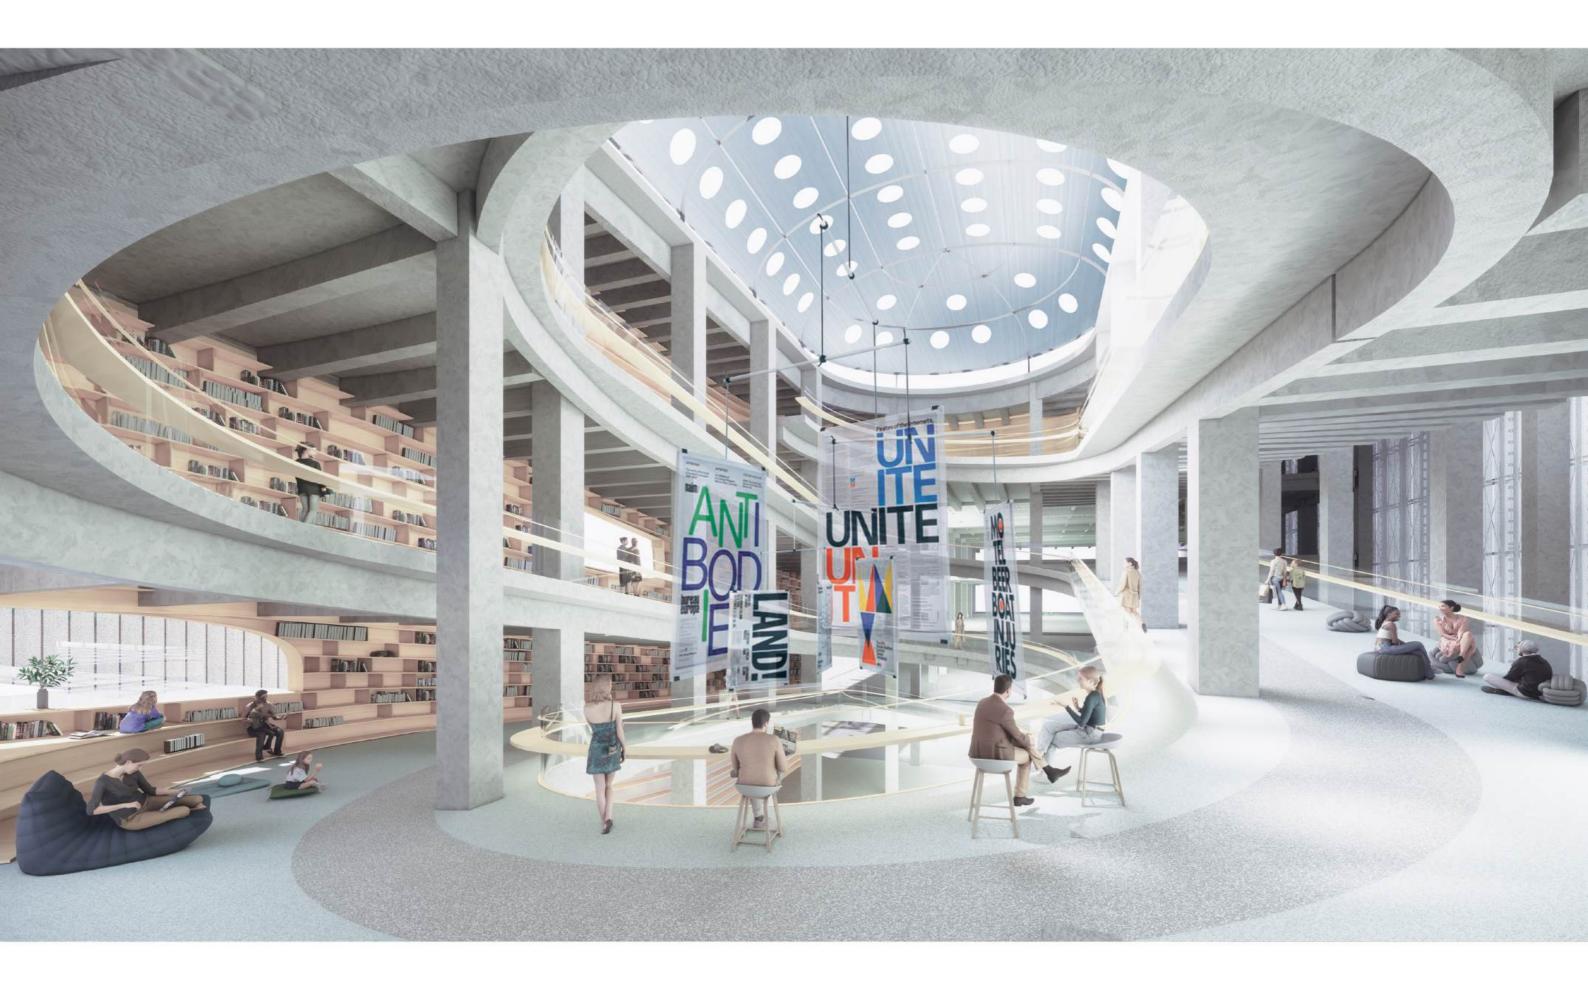

### **Shadow Gallery in AMNH**

Group Work in Plein Air Studio Date: Fall 2023 Location: New York Instructor: Nahyun Hwang Collaborator: Hadass Rozental

Our research starts with a particular interest with the controlled atmosphere inside museums. As shown in our catalog sheets, museums use complex heating, ventilation and air conditioning systems to optimize the indoor climate, to preserve the integrity of often sensitive materials through precise air control. These massive HVAC systems often include giant air-handling units that "vacuum" the visitors as they enter a building, to filter all kinds of matter they bring from outside: skin flakes, clothing fibers, pollen and other pollutants. However, maintaining these institutions' clean and controlled indoor air comes at the expense of the outdoor, oppressed air.

In our project, we aim to question the notions of "Natural History", proposing a series of interventions within the museum's structure that use the museum's own handled air in an attempt to illustrate narratives that have fallen out and neglected from the museum's story. our concept of design is to create a shadow gallery parallel to the existing exhibition of American Museum of Natural History.

The museum's mission is "To discover, interpret, and disseminate—through scientific research and education—knowledge about human cultures, the natural world, and the universe". In our project, we aim to use this mission to question the notions of "Natural History", proposing a series of interventions within the museum's structure that use the museum's own handled air in an attempt to illustrate narratives that have fallen out and neglected from the museum's story.

OGUE TAXIDERMY;

Fossil Wings Installation

Akeley Hall Installation

Collection Core Installation

North-American Birds Installation

Anthropolgy Division Installation