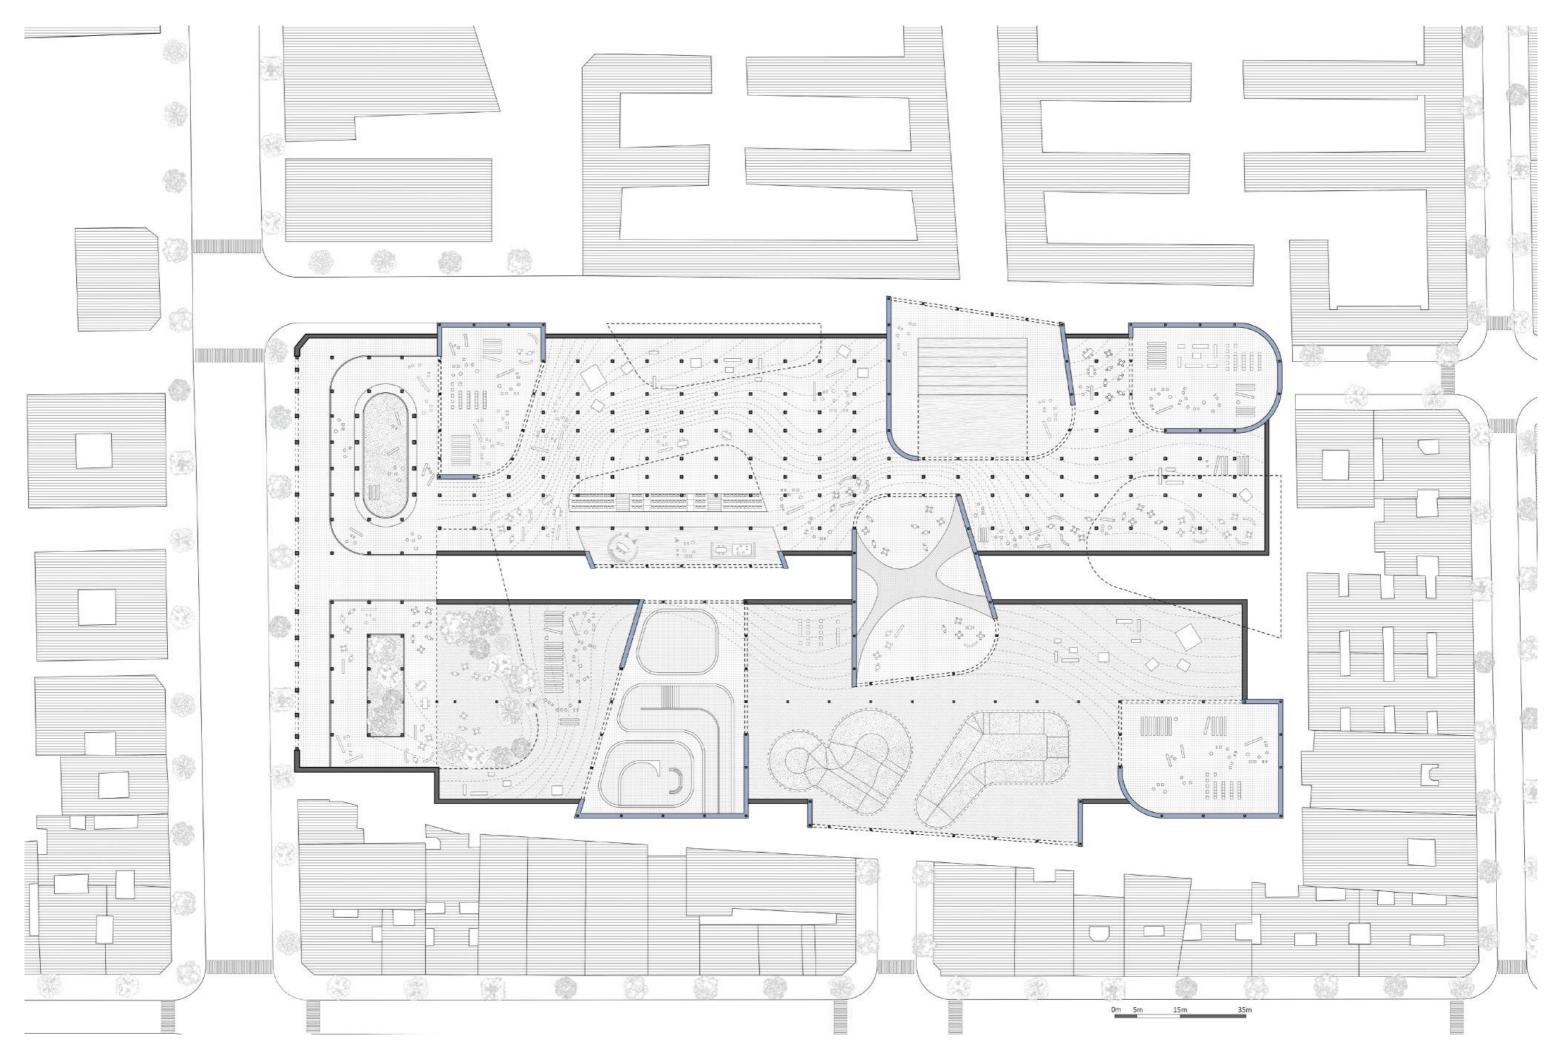

### **Transgeneration Body Hub**

Group Work in DE-MONUMENTALIZING MODERNIST BIG CONTAINERS studio Date: Spring 2024 Location: Madrid, Spain Instructor: Juan Herreros; Óscar Caballero Collaborator: Yichun Liu; Qin Han

Our body hub aims to become a beacon of cultural dialogue and creativity, emphasizing flexibility and accessibility to ensure the dynamic space can adapt to evolving all kinds of body movements and community needs. The body movement starts with a sense of intrigue created by a wedge-like incision in the existing structure. This leads to a sense of arrival as visitors transit smoothly from old to new, blending history with modernity. An element of surprise accompanies the movement with an unexpected transition in the space encouraging exploration. The intervention links the neighborhood and the building, merging indoor and outdoor through thoughtful landscape integration. The contrast between the material amplifies this experience, offering a journey that captivates both the mind and senses.

Body Movements Dlagram

Timeline of Parque Movil

| 1 6 | -<br>Anter                                                                                                                                                                                                                                                                                                                                                                                                                                                                                                                                                                                                                                                                                                                                                                                                                                                                                                                                                                                                                                                                                                                                                                                                                                                                                                                                                                                                                                                                                                                                                                                                                                                                                                                                                                                                                                                                                                                                                                                                                                                                                                                     |                                          | an annalisti | 4            |                 | 1 |  |  |
|-----|--------------------------------------------------------------------------------------------------------------------------------------------------------------------------------------------------------------------------------------------------------------------------------------------------------------------------------------------------------------------------------------------------------------------------------------------------------------------------------------------------------------------------------------------------------------------------------------------------------------------------------------------------------------------------------------------------------------------------------------------------------------------------------------------------------------------------------------------------------------------------------------------------------------------------------------------------------------------------------------------------------------------------------------------------------------------------------------------------------------------------------------------------------------------------------------------------------------------------------------------------------------------------------------------------------------------------------------------------------------------------------------------------------------------------------------------------------------------------------------------------------------------------------------------------------------------------------------------------------------------------------------------------------------------------------------------------------------------------------------------------------------------------------------------------------------------------------------------------------------------------------------------------------------------------------------------------------------------------------------------------------------------------------------------------------------------------------------------------------------------------------|------------------------------------------|--------------|--------------|-----------------|---|--|--|
| 2 X | alta<br>G                                                                                                                                                                                                                                                                                                                                                                                                                                                                                                                                                                                                                                                                                                                                                                                                                                                                                                                                                                                                                                                                                                                                                                                                                                                                                                                                                                                                                                                                                                                                                                                                                                                                                                                                                                                                                                                                                                                                                                                                                                                                                                                      | an a | a analysis   | <br>41       |                 | M |  |  |
|     | a de la composición de la comp | 1                                        |              | <br><u>4</u> | 1<br>1<br>2 4 3 | 4 |  |  |

Elevation of Facade

Detail of Facade

**Transverse Sections** 