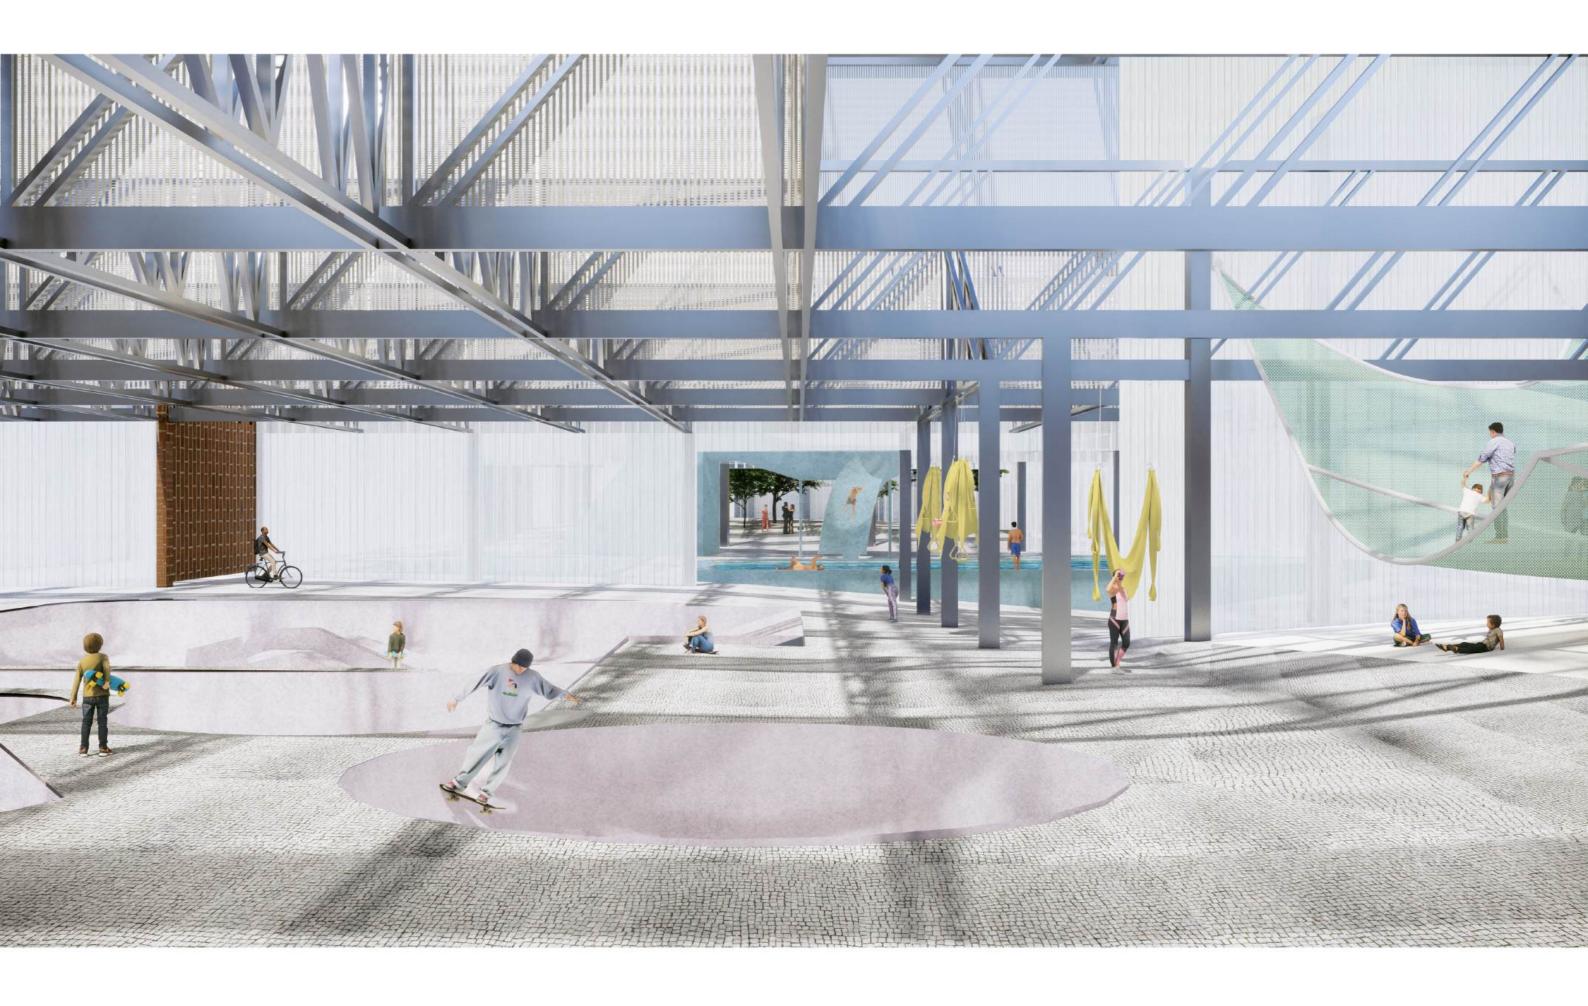

### **Transgeneration Body Hub**

Group Work in DE-MONUMENTALIZING MODERNIST BIG CONTAINERS studio Date: Spring 2024 Location: Madrid, Spain Instructor: Juan Herreros; Óscar Caballero Collaborator: Yichun Liu; Qin Han

Our body hub aims to become a beacon of cultural dialogue and creativity, emphasizing flexibility and accessibility to ensure the dynamic space can adapt to evolving all kinds of body movements and community needs. The body movement starts with a sense of intrigue created by a wedge-like incision in the existing structure. This leads to a sense of arrival as visitors transit smoothly from old to new, blending history with modernity. An element of surprise accompanies the movement with an unexpected transition in the space encouraging exploration. The intervention links the neighborhood and the building, merging indoor and outdoor through thoughtful landscape integration. The contrast between the material amplifies this experience, offering a journey that captivates both the mind and senses.