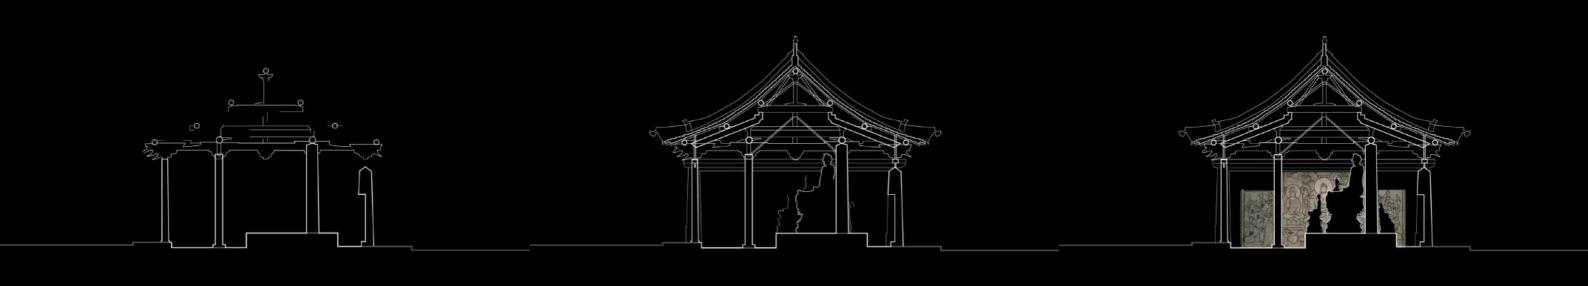

### **Shadow Gallery in AMNH**

Group Work in Plein Air Studio Date: Fall 2023 Location: New York Instructor: Nahyun Hwang Collaborator: Hadass Rozental

Our research starts with a particular interest with the controlled atmosphere inside museums. As shown in our catalog sheets, museums use complex heating, ventilation and air conditioning systems to optimize the indoor climate, to preserve the integrity of often sensitive materials through precise air control. These massive HVAC systems often include giant air-handling units that "vacuum" the visitors as they enter a building, to filter all kinds of matter they bring from outside: skin flakes, clothing fibers, pollen and other pollutants. However, maintaining these institutions' clean and controlled indoor air comes at the expense of the outdoor, oppressed air.

In our project, we aim to question the notions of "Natural History", proposing a series of interventions within the museum's structure that use the museum's own handled air in an attempt to illustrate narratives that have fallen out and neglected from the museum's story. our concept of design is to create a shadow gallery parallel to the existing exhibition of American Museum of Natural History.

The museum's mission is "To discover, interpret, and disseminate—through scientific research and education—knowledge about human cultures, the natural world, and the universe". In our project, we aim to use this mission to question the notions of "Natural History", proposing a series of interventions within the museum's structure that use the museum's own handled air in an attempt to illustrate narratives that have fallen out and neglected from the museum's story.