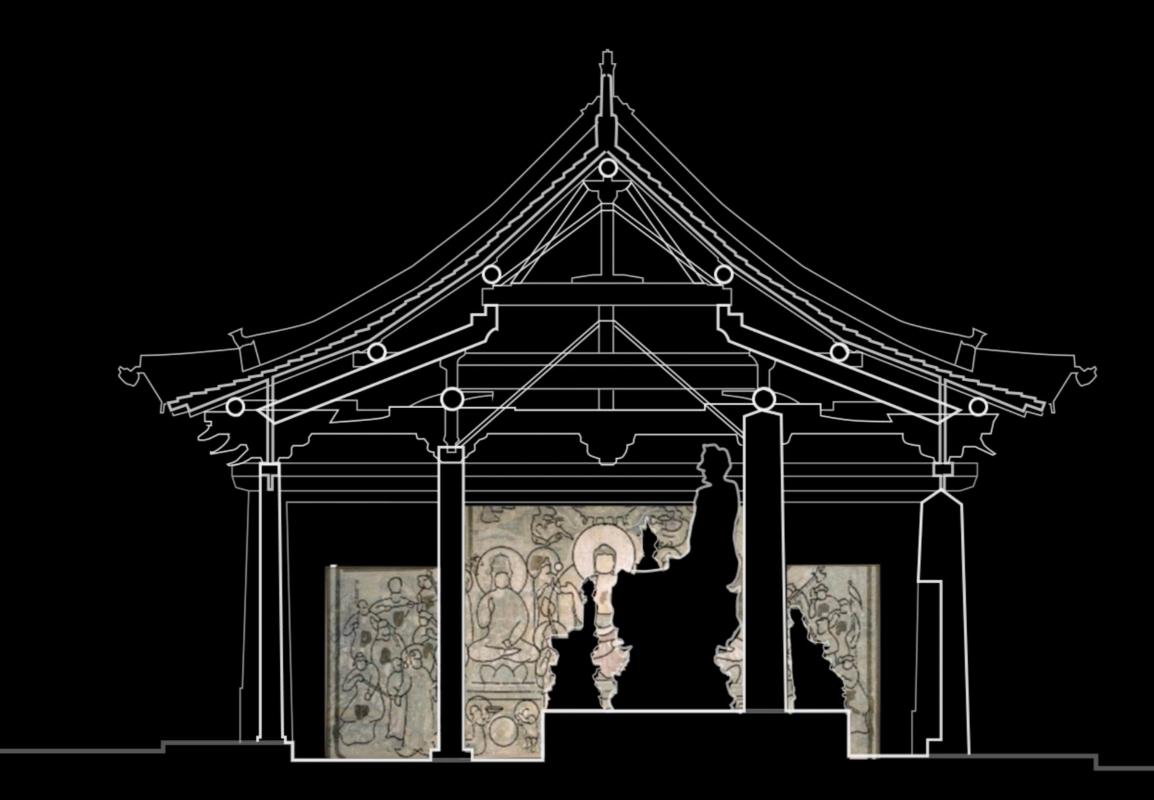

### **Shadow Gallery in AMNH**

Group Work in Plein Air Studio Date: Fall 2023 Location: New York Instructor: Nahyun Hwang Collaborator: Hadass Rozental

Our research starts with a particular interest with the controlled atmosphere inside museums. As shown in our catalog sheets, museums use complex heating, ventilation and air conditioning systems to optimize the indoor climate, to preserve the integrity of often sensitive materials through precise air control. These massive HVAC systems often include giant air-handling units that "vacuum" the visitors as they enter a building, to filter all kinds of matter they bring from outside: skin flakes, clothing fibers, pollen and other pollutants. However, maintaining these institutions' clean and controlled indoor air comes at the expense of the outdoor, oppressed air.

In our project, we aim to question the notions of "Natural History", proposing a series of interventions within the museum's structure that use the museum's own handled air in an attempt to illustrate narratives that have fallen out and neglected from the museum's story. our concept of design is to create a shadow gallery parallel to the existing exhibition of American Museum of Natural History.

The museum's mission is "To discover, interpret, and disseminate—through scientific research and education—knowledge about human cultures, the natural world, and the universe". In our project, we aim to use this mission to question the notions of "Natural History", proposing a series of interventions within the museum's structure that use the museum's own handled air in an attempt to illustrate narratives that have fallen out and neglected from the museum's story.