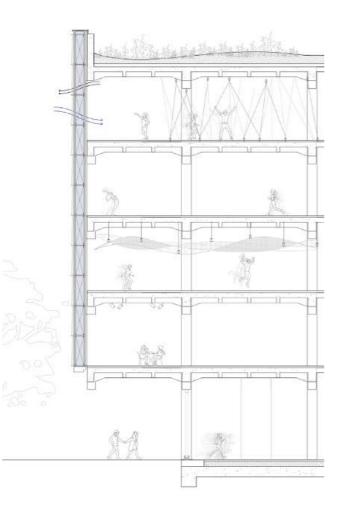

### **Transgeneration Body Hub**

Group Work in DE-MONUMENTALIZING MODERNIST BIG CONTAINERS studio Date: Spring 2024 Location: Madrid, Spain Instructor: Juan Herreros; Óscar Caballero Collaborator: Yichun Liu; Qin Han

Our body hub aims to become a beacon of cultural dialogue and creativity, emphasizing flexibility and accessibility to ensure the dynamic space can adapt to evolving all kinds of body movements and community needs. The body movement starts with a sense of intrigue created by a wedge-like incision in the existing structure. This leads to a sense of arrival as visitors transit smoothly from old to new, blending history with modernity. An element of surprise accompanies the movement with an unexpected transition in the space encouraging exploration. The intervention links the neighborhood and the building, merging indoor and outdoor through thoughtful landscape integration. The contrast between the material amplifies this experience, offering a journey that captivates both the mind and senses.