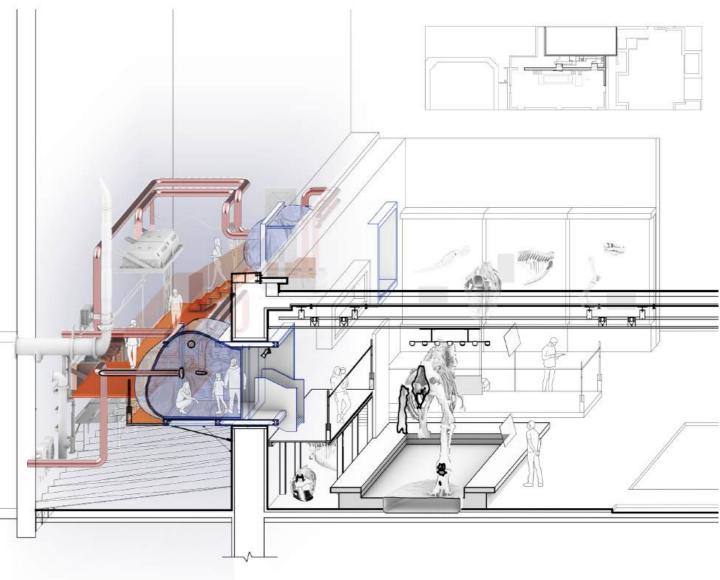

### **Shadow Gallery in AMNH**

Group Work in Plein Air Studio Date: Fall 2023 Location: New York Instructor: Nahyun Hwang Collaborator: Hadass Rozental

Our research starts with a particular interest with the controlled atmosphere inside museums. As shown in our catalog sheets, museums use complex heating, ventilation and air conditioning systems to optimize the indoor climate, to preserve the integrity of often sensitive materials through precise air control. These massive HVAC systems often include giant air-handling units that "vacuum" the visitors as they enter a building, to filter all kinds of matter they bring from outside: skin flakes, clothing fibers, pollen and other pollutants. However, maintaining these institutions' clean and controlled indoor air comes at the expense of the outdoor, oppressed air.

In our project, we aim to question the notions of "Natural History", proposing a series of interventions within the museum's structure that use the museum's own handled air in an attempt to illustrate narratives that have fallen out and neglected from the museum's story. our concept of design is to create a shadow gallery parallel to the existing exhibition of American Museum of Natural History.

The museum's mission is "To discover, interpret, and disseminate—through scientific research and education—knowledge about human cultures, the natural world, and the universe". In our project, we aim to use this mission to question the notions of "Natural History", proposing a series of interventions within the museum's structure that use the museum's own handled air in an attempt to illustrate narratives that have fallen out and neglected from the museum's story.

OGUE TAXIDERMY;

Fossil Wings Installation

Akeley Hall Installation

Collection Core Installation

North-American Birds Installation

Anthropolgy Division Installation