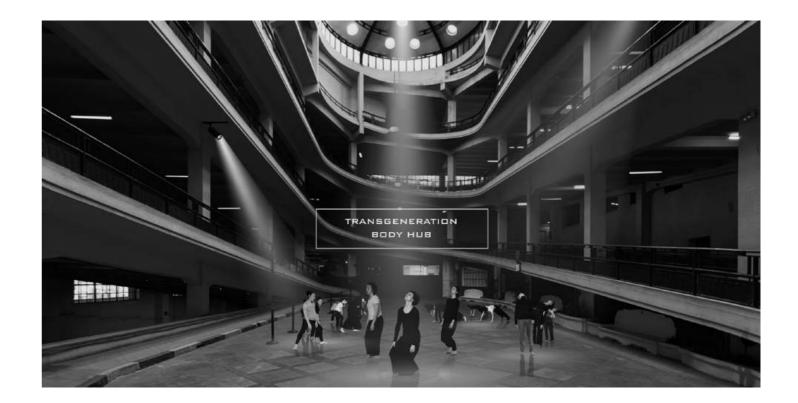

### **Transgeneration Body Hub**

Group Work in DE-MONUMENTALIZING MODERNIST BIG CONTAINERS studio Date: Spring 2024 Location: Madrid, Spain Instructor: Juan Herreros; Óscar Caballero Collaborator: Yichun Liu; Qin Han

Our body hub aims to become a beacon of cultural dialogue and creativity, emphasizing flexibility and accessibility to ensure the dynamic space can adapt to evolving all kinds of body movements and community needs. The body movement starts with a sense of intrigue created by a wedge-like incision in the existing structure. This leads to a sense of arrival as visitors transit smoothly from old to new, blending history with modernity. An element of surprise accompanies the movement with an unexpected transition in the space encouraging exploration. The intervention links the neighborhood and the building, merging indoor and outdoor through thoughtful landscape integration. The contrast between the material amplifies this experience, offering a journey that captivates both the mind and senses.