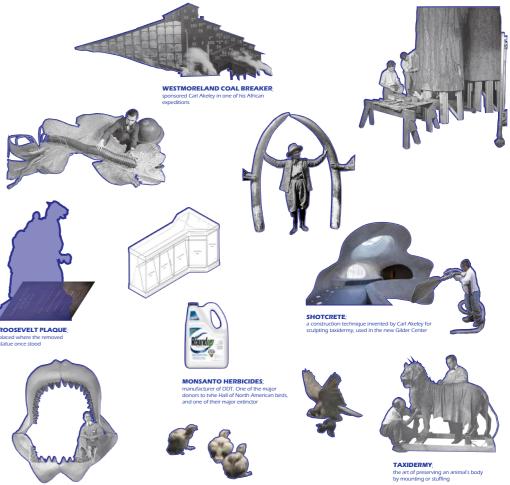

### **Shadow Gallery in AMNH**

Group Work in Plein Air Studio Date: Fall 2023 Location: New York Instructor: Nahyun Hwang Collaborator: Hadass Rozental

Our research starts with a particular interest with the controlled atmosphere inside museums. As shown in our catalog sheets, museums use complex heating, ventilation and air conditioning systems to optimize the indoor climate, to preserve the integrity of often sensitive materials through precise air control. These massive HVAC systems often include giant air-handling units that "vacuum" the visitors as they enter a building, to filter all kinds of matter they bring from outside: skin flakes, clothing fibers, pollen and other pollutants. However, maintaining these institutions' clean and controlled indoor air comes at the expense of the outdoor, oppressed air.

In our project, we aim to question the notions of "Natural History", proposing a series of interventions within the museum's structure that use the museum's own handled air in an attempt to illustrate narratives that have fallen out and neglected from the museum's story. our concept of design is to create a shadow gallery parallel to the existing exhibition of American Museum of Natural History.

The museum's mission is "To discover, interpret, and disseminate—through scientific research and education—knowledge about human cultures, the natural world, and the universe". In our project, we aim to use this mission to question the notions of "Natural History", proposing a series of interventions within the museum's structure that use the museum's own handled air in an attempt to illustrate narratives that have fallen out and neglected from the museum's story.

OGUE TAXIDERMY;

Fossil Wings Installation

Akeley Hall Installation

Collection Core Installation

North-American Birds Installation

Anthropolgy Division Installation