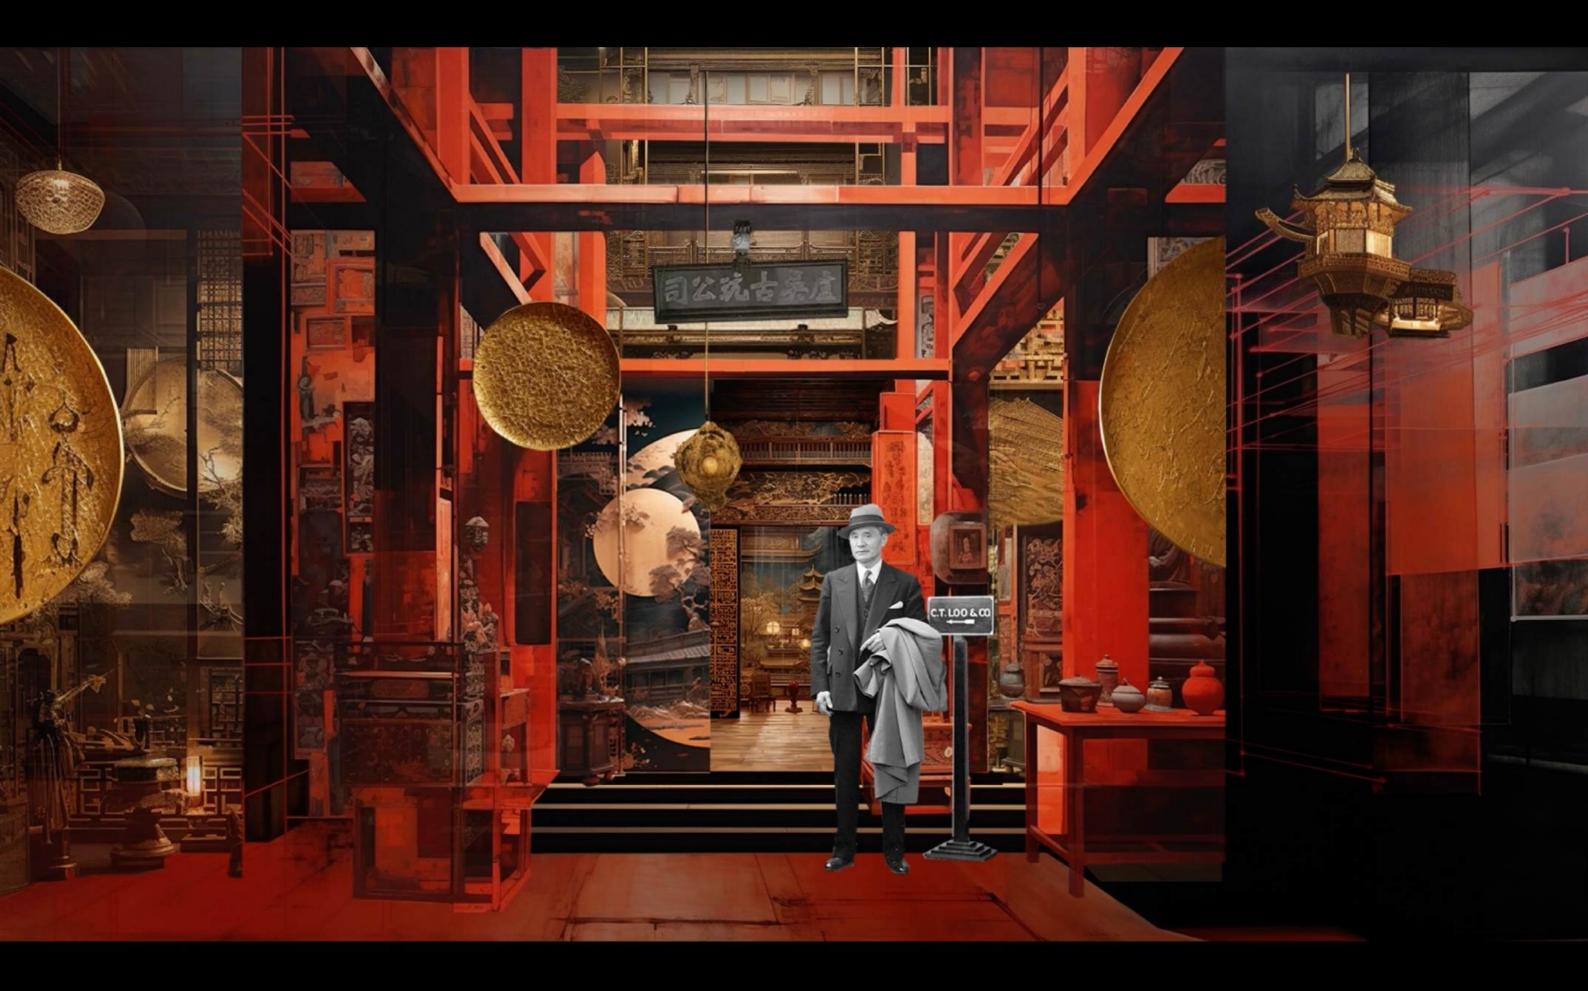

## **Deconstruct Mural**

Individual Work in Loudlistening Studio Date: Summer 2023 Location: New York Instructor: Nerea Calvillo; Cruz García

The research concentrates on the famous art dealer CT-Loo and his fraudulent deals concerning the MET. Collages, videos and installations are made to reimagine and deconstruct the turth and lies about the artifacts.