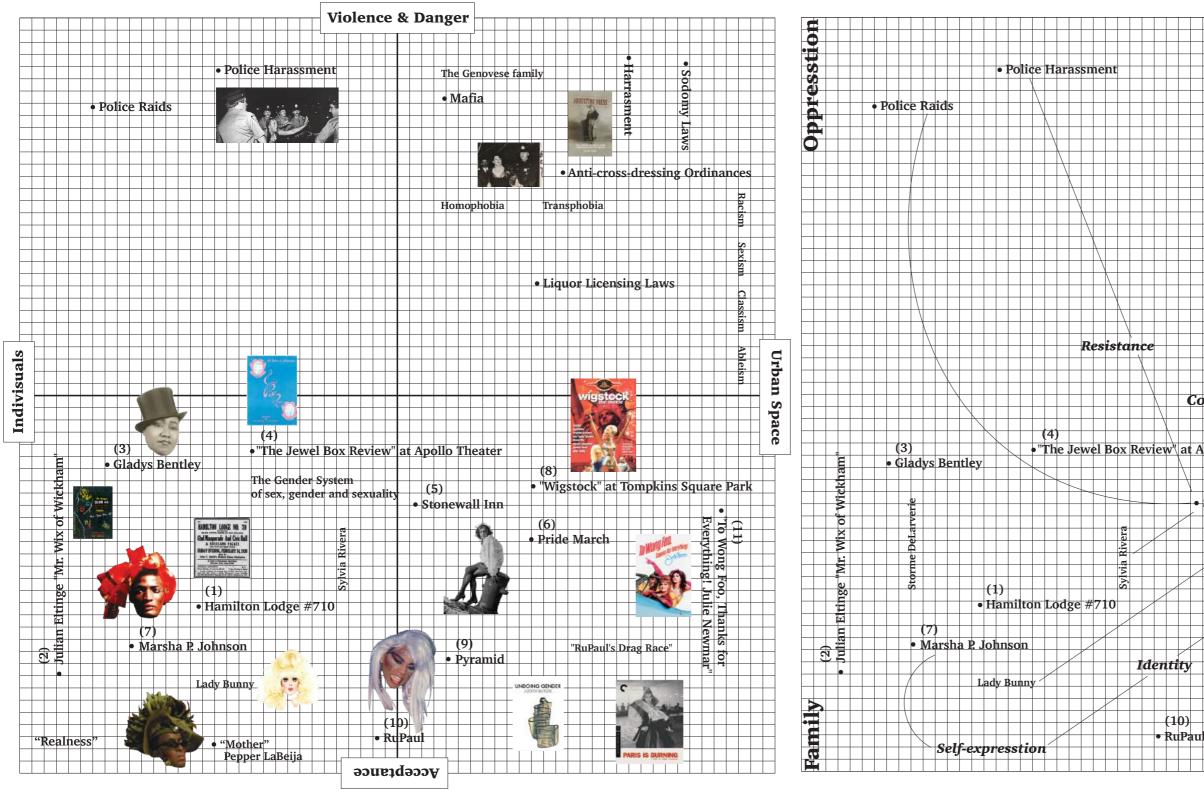

### **Invisible Queer**

Group Work in Power Tools Date: Spring 2024 Location: New York Instructor: Jelisa Blumberg Collaborator: Vincent Yang; Joan Ma

|   | ┼            | -  |     |     |          |                 |          |              |              |              |     |          |          |          |     |    |              |     |           |              |              |                |             |                          |                |    |         |          |
|---|--------------|----|-----|-----|----------|-----------------|----------|--------------|--------------|--------------|-----|----------|----------|----------|-----|----|--------------|-----|-----------|--------------|--------------|----------------|-------------|--------------------------|----------------|----|---------|----------|
|   |              |    |     |     |          |                 |          |              |              |              |     |          |          |          |     |    | 4            |     |           |              |              | •              |             |                          |                |    |         |          |
|   | -            | T  | he  | G   | en       | ov              | ese      | e fa         | m            | ily          |     |          |          |          |     |    | 1            | ţ.  |           |              |              | Sodomy         | <u>۱</u>    |                          |                |    |         |          |
|   | ┢            |    | N   | [a  | fia      |                 |          |              |              |              |     |          |          |          |     |    | 1            | 5   |           |              |              | do             |             |                          |                |    |         |          |
|   | t            |    | 14  | Ia. | 110      | $\setminus$     |          |              |              |              |     |          |          |          |     |    | asincin      | 8   |           |              |              | Шy             |             |                          |                |    |         |          |
|   |              |    |     |     |          |                 |          |              |              |              |     |          |          |          |     |    |              |     |           |              |              | - I            |             |                          |                |    |         |          |
|   | +            | _  |     |     | _        |                 | $\wedge$ |              |              |              |     |          |          |          |     |    | -            | +   |           |              |              | Laws           |             |                          |                |    |         | (        |
|   | ╀            | -  |     |     | -        |                 | $\vdash$ |              | -            |              | -   | -        |          | -        | -   |    |              | -   |           |              | -            | S              |             | -                        |                |    |         |          |
|   | t            |    |     |     |          |                 | <u> </u> | $\mathbb{T}$ |              |              |     |          | Aı       | hti      | -0  | ro | cc.          | d   | ree       | cci          | no           | <del>,</del> ( | Dr          | diı                      | ha             | nc | es      |          |
|   |              |    |     |     |          |                 |          | $\square$    |              |              |     |          |          |          |     |    |              | - u |           |              | 1            |                |             |                          |                |    |         |          |
|   | -            | T  |     |     |          | - h             |          |              | 1            |              |     |          | 1        | . 1      |     |    |              |     |           |              |              |                |             |                          |                |    | Ra      |          |
| _ | ╀            | П  | 101 | 110 | pn       | ob              | la       | -            | $\mathbb{H}$ |              | 117 |          | spi      | lol      | pia |    |              | -   |           |              | -            |                |             |                          | $\mathbb{H}$   |    | Racisn  |          |
|   | ╈            |    |     |     |          |                 |          |              | $\vdash$     |              |     |          |          |          |     |    |              |     |           |              |              |                |             |                          |                |    | 8       |          |
|   |              |    |     |     |          |                 |          |              |              | $\backslash$ |     |          |          |          |     |    |              |     |           |              |              |                |             |                          |                |    | s       |          |
| _ |              | 1  |     |     |          |                 |          |              |              |              |     |          |          |          |     |    |              |     |           |              |              |                |             |                          |                |    | Sexism  |          |
|   | +            | -  |     |     |          |                 |          |              | -            |              | \   | -        |          | -        |     |    |              |     | -         |              |              |                |             |                          |                |    | Ë       |          |
|   | +            | +  | _   | -   | -        |                 |          | $\vdash$     | -            | •            | Li  | qu       | 01       | L        | ic  | en | si           | ng  | L         | av           | vs           |                |             | +                        |                | -  | n       |          |
|   | t            |    |     |     |          |                 |          |              |              |              |     |          |          |          |     |    |              |     |           |              |              |                |             | 1/                       |                |    | las     |          |
|   |              |    |     |     |          |                 |          |              |              |              |     |          |          |          |     |    |              |     |           |              |              |                |             | Ĺ                        |                |    | lassism |          |
|   | +            | _  |     |     |          |                 |          |              |              |              |     |          |          |          |     |    |              |     |           |              |              |                |             |                          |                |    | B       |          |
|   | +            | +  |     |     | -        |                 |          |              |              | A            | ct  | iv       | is       | m        | -   |    |              |     |           | -            |              |                | Ł           |                          |                | -  | Þ       |          |
|   | +            | +  |     |     |          |                 |          |              |              |              |     |          |          |          |     |    |              |     |           |              | $\vdash$     | $\nvdash$      |             |                          |                |    | Ableism |          |
|   |              |    |     |     |          |                 |          |              |              |              |     |          |          |          |     |    |              |     |           |              | $\checkmark$ |                |             |                          |                |    | Sin     |          |
|   |              |    |     |     |          |                 |          |              |              |              |     |          |          |          |     |    |              |     |           | $\mathbb{Z}$ |              |                |             |                          |                |    |         |          |
| ľ | n            | n  | nı  | ln  | 11       | y               |          |              |              |              | _   |          |          |          |     |    |              |     | $\vdash$  |              |              |                |             |                          |                |    |         |          |
|   | ╀            |    |     |     | -        |                 |          |              |              |              | -   |          |          |          |     |    | $\leftarrow$ | -   |           |              |              |                |             |                          |                |    |         |          |
|   | t            |    |     |     |          |                 |          |              |              |              |     |          |          | $\vdash$ |     |    |              |     |           |              |              |                |             |                          |                |    |         |          |
| p | <b>o</b> l   | 11 | 0 ' | Гh  | lea      | ite             | r        | -            |              | -            |     | Γ        |          |          |     |    |              |     |           |              |              |                |             |                          |                |    |         |          |
|   | +            |    |     |     | _        |                 |          |              |              | 1            | 8   | -        |          |          |     |    |              |     |           |              |              |                |             |                          |                |    |         |          |
| 7 | 5            | ,  | _   | _   | -        |                 |          | $\vdash$     |              |              |     |          | ste      |          | ζ"  | at | Т            | on  | np        | ki           | ns           | S              | <b>a</b> 11 | a                        | е              | Pa | rk      | -        |
|   |              |    |     |     | 11       | In              | -        |              |              |              |     | 10       |          |          |     | a  |              |     | -P        |              |              |                | 44          |                          |                |    |         |          |
|   |              | "  | e   | Ne  |          | 111             |          | Z            |              |              |     |          |          |          |     |    |              |     |           |              |              |                |             |                          | ٠              |    |         |          |
|   | +            |    |     |     |          | $\triangleleft$ | [        |              |              |              | 6)  |          |          |          |     |    |              |     |           |              |              |                |             | <b>Everything!</b> Julie | 10             | Ē  | 5       |          |
|   | ╞            | -  | _   |     | ſ        |                 |          |              | -            | P            | ri  | de       | N        | Ia       | rcl | h  |              |     |           | 4            |              |                | -           | Ĭ                        | ₹              | 15 | Ē       |          |
|   | $\downarrow$ | 1  | _   |     |          |                 |          | $\vdash$     |              |              |     |          |          |          |     |    |              |     | 5         |              |              |                |             | E                        | 0n             |    |         |          |
|   |              |    |     |     |          |                 |          |              |              |              |     |          |          |          |     |    |              |     | 6         | -            |              |                |             | ng                       | 90             |    |         |          |
| _ | +            |    |     |     |          |                 | E        | m            | р            | 01           | ve  | r        | n        | en       | t   |    |              |     | VISIDIULY | -            |              |                |             | 2                        | Õ              | 1  |         |          |
|   | ╀            | -  | _   |     | $\vdash$ | F               |          |              |              |              | -   |          |          |          | -   |    |              | -   | S         | <u> </u>     | -            |                |             | E                        | ,<br>1         |    |         | $\land$  |
|   | +            | ]  | /   | ŕ   |          |                 |          |              |              |              |     |          | -        |          |     |    |              |     |           |              |              |                |             |                          | wong Foo, Than | 1  |         |          |
|   | ł            |    |     |     |          |                 |          |              |              |              |     |          |          |          |     |    |              |     |           |              |              |                |             | Nev                      | R              |    |         |          |
|   |              | Ţ  |     | 9   |          |                 |          |              |              |              | "   | Ru       | Pa       | ul'      | sГ  | ra | g I          | Ra  | ce"       |              |              |                |             | YII.                     | KS T           |    |         |          |
|   | +            | -  | • ] | Рy  | ra       | mi              | id       |              |              |              | F   | -        | -        | -        | -   |    |              | -   |           |              | -            |                |             | wmar"                    | loľ.           | -  |         |          |
| _ | +            | +  |     | -   |          |                 |          |              | F            |              |     | $\vdash$ | -        | -        | -   |    |              | -   |           |              | -            |                |             | =                        |                | -  |         | $\vdash$ |
|   |              |    |     |     |          |                 | ľ        |              |              |              |     |          |          |          |     | C  | ul           | ltı | ır        | a            | I            | nf             | flı         | le                       | n              | :e |         | Ĺ.       |
|   |              |    |     |     | Z        |                 |          |              |              |              |     |          |          |          |     |    |              |     |           |              |              |                |             |                          |                |    |         |          |
|   |              |    | 4   | ſ_  |          |                 |          |              |              |              |     |          |          |          |     |    |              |     |           |              |              |                |             |                          |                |    |         |          |
|   | ť            | -  | _   |     | -        |                 |          |              | -            |              | -   | -        | -        | -        | -   |    |              | -   |           |              | -            |                |             | -                        |                | -  |         |          |
| - | +            | +  |     | -   | -        |                 |          |              |              |              |     | -        | $\vdash$ | -        |     |    |              |     |           |              |              |                |             | $\vdash$                 |                | -  |         |          |
|   | +            |    |     |     |          |                 |          |              |              |              |     |          |          |          |     |    |              |     |           |              |              |                |             |                          |                |    |         | Ý        |