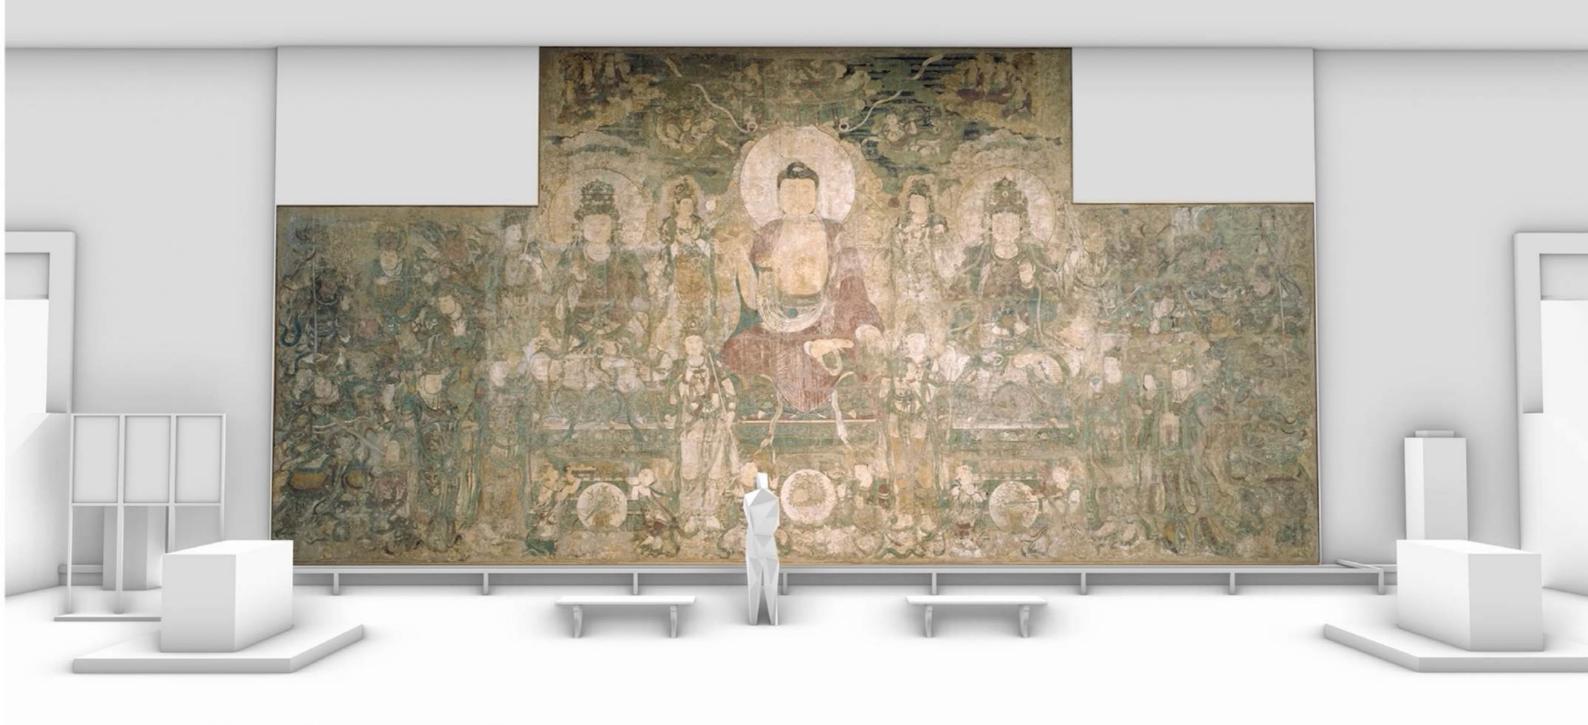

## **Deconstruct Mural**

Individual Work in Loudlistening Studio Date: Summer 2023 Location: New York Instructor: Nerea Calvillo; Cruz García

The research concentrates on the famous art dealer CT-Loo and his fraudulent deals concerning the MET. Collages, videos and installations are made to reimagine and deconstruct the turth and lies about the artifacts.