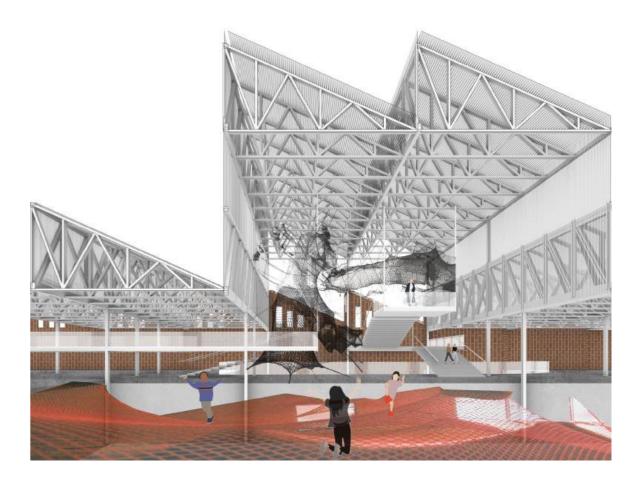

### **Transgeneration Body Hub**

Group Work in DE-MONUMENTALIZING MODERNIST BIG CONTAINERS studio Date: Spring 2024 Location: Madrid, Spain Instructor: Juan Herreros; Óscar Caballero Collaborator: Yichun Liu; Qin Han

Our body hub aims to become a beacon of cultural dialogue and creativity, emphasizing flexibility and accessibility to ensure the dynamic space can adapt to evolving all kinds of body movements and community needs. The body movement starts with a sense of intrigue created by a wedge-like incision in the existing structure. This leads to a sense of arrival as visitors transit smoothly from old to new, blending history with modernity. An element of surprise accompanies the movement with an unexpected transition in the space encouraging exploration. The intervention links the neighborhood and the building, merging indoor and outdoor through thoughtful landscape integration. The contrast between the material amplifies this experience, offering a journey that captivates both the mind and senses.