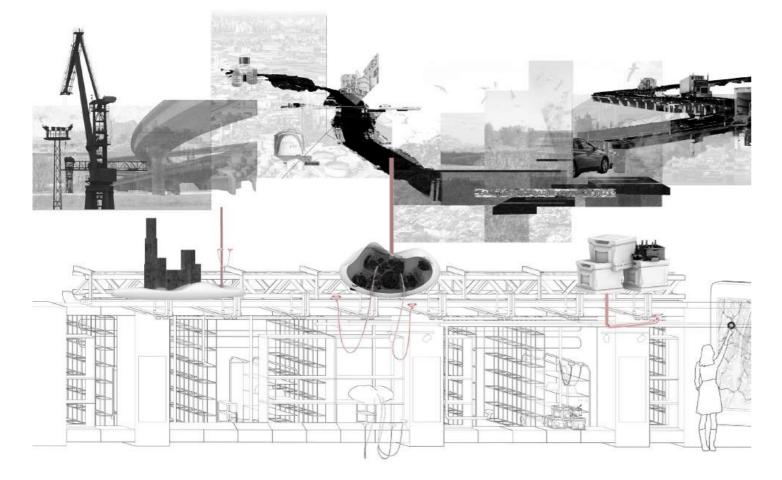

### **Transgeneration Body Hub**

Group Work in DE-MONUMENTALIZING MODERNIST BIG CONTAINERS studio Date: Spring 2024 Location: Madrid, Spain Instructor: Juan Herreros; Óscar Caballero Collaborator: Yichun Liu; Qin Han

Our body hub aims to become a beacon of cultural dialogue and creativity, emphasizing flexibility and accessibility to ensure the dynamic space can adapt to evolving all kinds of body movements and community needs. The body movement starts with a sense of intrigue created by a wedge-like incision in the existing structure. This leads to a sense of arrival as visitors transit smoothly from old to new, blending history with modernity. An element of surprise accompanies the movement with an unexpected transition in the space encouraging exploration. The intervention links the neighborhood and the building, merging indoor and outdoor through thoughtful landscape integration. The contrast between the material amplifies this experience, offering a journey that captivates both the mind and senses.

Body Movements Dlagram

Timeline of Parque Movil

| 1 6 | -<br>Anter                                                                                                                                                                                                                                                                                                                                                                                                                                                                                                                                                                                                                                                                                                                                                                                                                                                                                                                                                                                                                                                                                                                                                                                                                                                                                                                                                                                                                                                                                                                                                                                                                                                                                                                                                                                                                                                                                                                                                                                                                                                                                                                     |                                          | an annalisti | 4            |                 | 1 |  |  |
|-----|--------------------------------------------------------------------------------------------------------------------------------------------------------------------------------------------------------------------------------------------------------------------------------------------------------------------------------------------------------------------------------------------------------------------------------------------------------------------------------------------------------------------------------------------------------------------------------------------------------------------------------------------------------------------------------------------------------------------------------------------------------------------------------------------------------------------------------------------------------------------------------------------------------------------------------------------------------------------------------------------------------------------------------------------------------------------------------------------------------------------------------------------------------------------------------------------------------------------------------------------------------------------------------------------------------------------------------------------------------------------------------------------------------------------------------------------------------------------------------------------------------------------------------------------------------------------------------------------------------------------------------------------------------------------------------------------------------------------------------------------------------------------------------------------------------------------------------------------------------------------------------------------------------------------------------------------------------------------------------------------------------------------------------------------------------------------------------------------------------------------------------|------------------------------------------|--------------|--------------|-----------------|---|--|--|
| 2 X | alta<br>G                                                                                                                                                                                                                                                                                                                                                                                                                                                                                                                                                                                                                                                                                                                                                                                                                                                                                                                                                                                                                                                                                                                                                                                                                                                                                                                                                                                                                                                                                                                                                                                                                                                                                                                                                                                                                                                                                                                                                                                                                                                                                                                      | an a | a analysis   | <br>41       |                 | M |  |  |
|     | a de la composición de la comp | 1                                        |              | <br><u>4</u> | 1<br>1<br>2 4 3 | 4 |  |  |

Elevation of Facade

Detail of Facade

**Transverse Sections** 