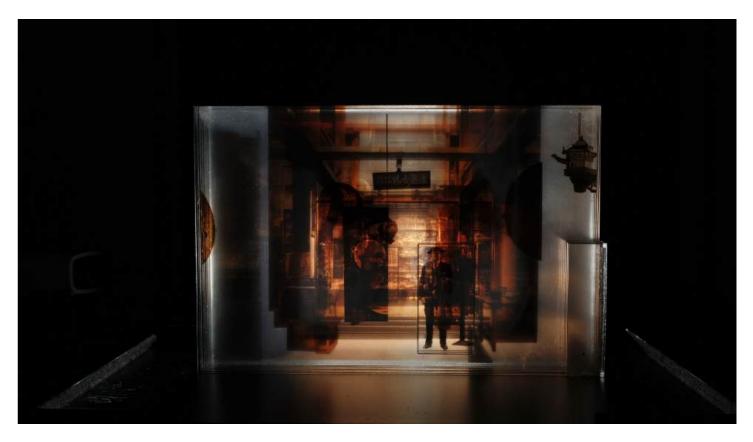

## **Deconstruct Mural**

Individual Work in Loudlistening Studio Date: Summer 2023 Location: New York Instructor: Nerea Calvillo; Cruz García

The research concentrates on the famous art dealer CT-Loo and his fraudulent deals concerning the MET. Collages, videos and installations are made to reimagine and deconstruct the turth and lies about the artifacts.