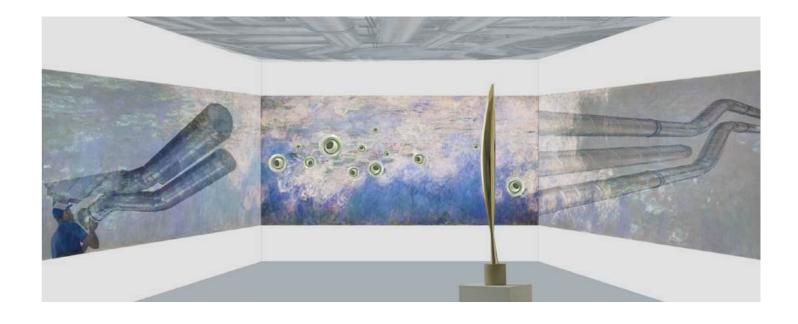

In our project, we aim to question the notions of "Natural History", proposing a series of interventions within the museum's structure that use the museum's own handled air in an attempt to illustrate narratives that have fallen out and neglected from the museum's story. our concept of design is to create a shadow gallery parallel to the existing exhibition of American Museum of Natural History.

The museum's mission is "To discover, interpret, and disseminate—through scientific research and education—knowledge about human cultures, the natural world, and the universe". In our project, we aim to use this mission to question the notions of "Natural History", proposing a series of interventions within the museum's structure that use the museum's own handled air in an attempt to illustrate narratives that have fallen out and neglected from the museum's story.

OGUE TAXIDERMY;

Fossil Wings Installation

Akeley Hall Installation

Collection Core Installation

North-American Birds Installation

Anthropolgy Division Installation