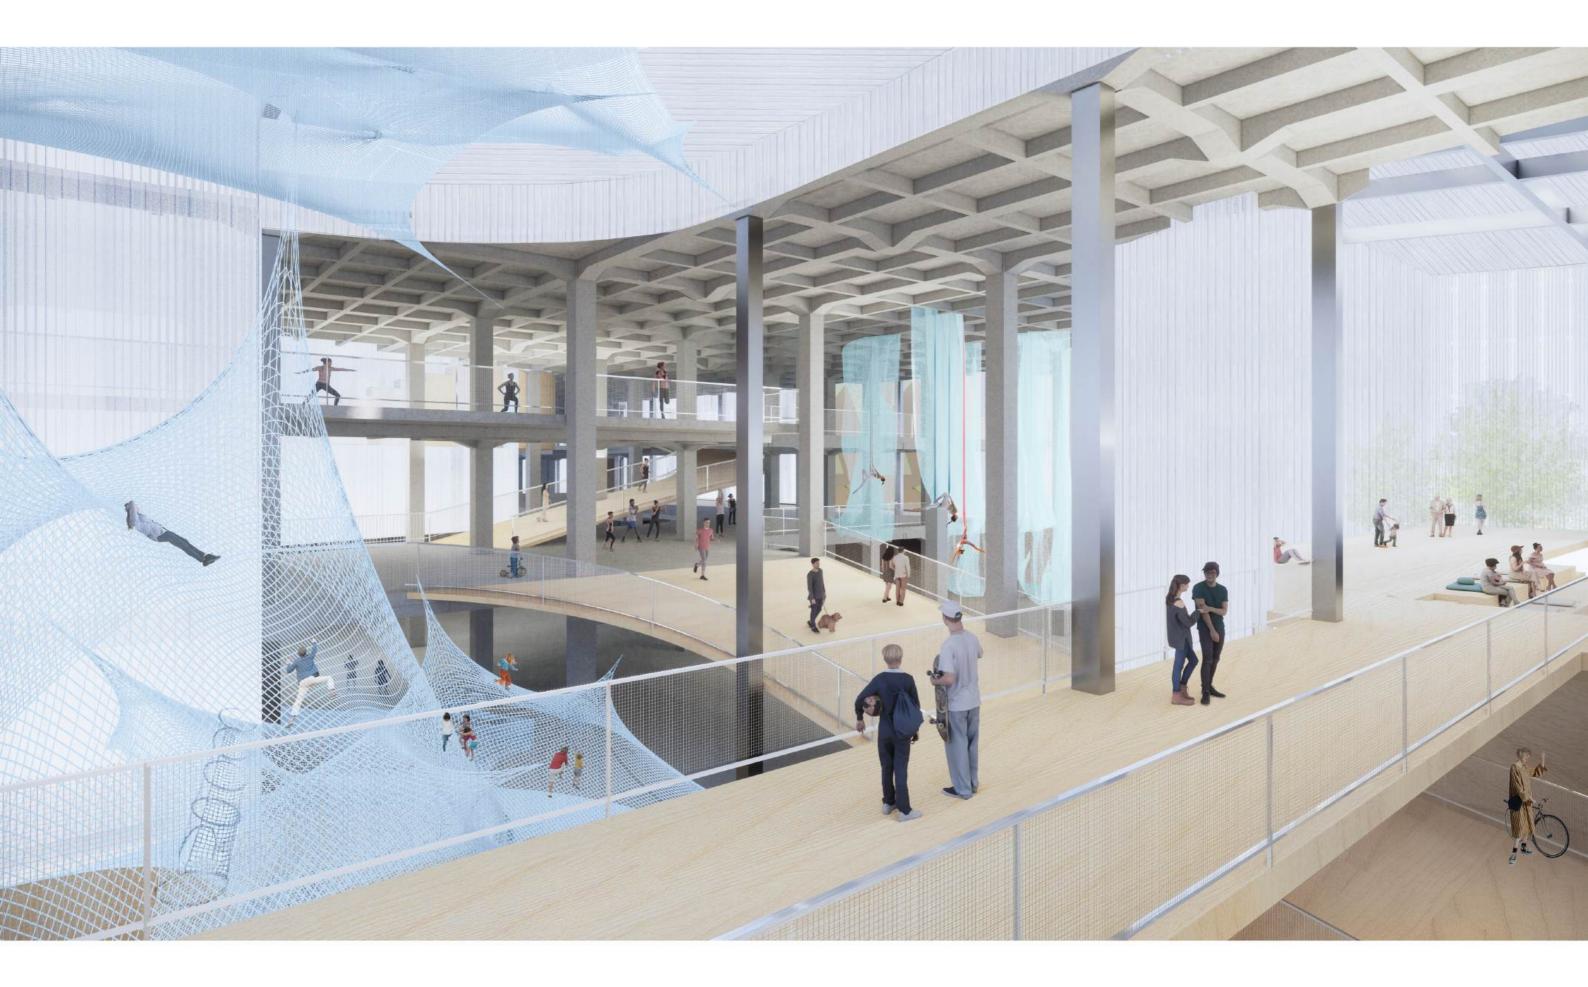

### **Transgeneration Body Hub**

Group Work in DE-MONUMENTALIZING MODERNIST BIG CONTAINERS studio Date: Spring 2024 Location: Madrid, Spain Instructor: Juan Herreros; Óscar Caballero Collaborator: Yichun Liu; Qin Han

Our body hub aims to become a beacon of cultural dialogue and creativity, emphasizing flexibility and accessibility to ensure the dynamic space can adapt to evolving all kinds of body movements and community needs. The body movement starts with a sense of intrigue created by a wedge-like incision in the existing structure. This leads to a sense of arrival as visitors transit smoothly from old to new, blending history with modernity. An element of surprise accompanies the movement with an unexpected transition in the space encouraging exploration. The intervention links the neighborhood and the building, merging indoor and outdoor through thoughtful landscape integration. The contrast between the material amplifies this experience, offering a journey that captivates both the mind and senses.