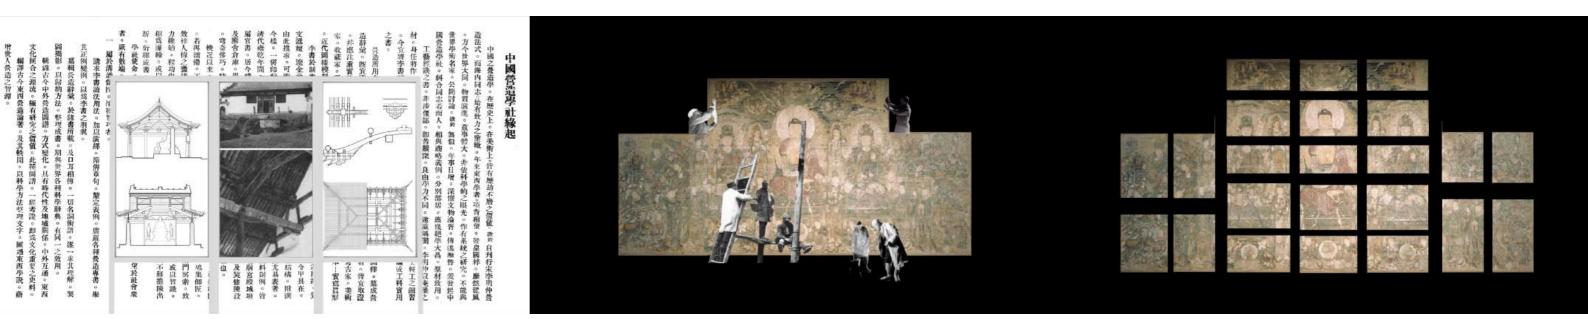

## **Deconstruct Mural**

Individual Work in Loudlistening Studio Date: Summer 2023 Location: New York Instructor: Nerea Calvillo; Cruz García

The research concentrates on the famous art dealer CT-Loo and his fraudulent deals concerning the MET. Collages, videos and installations are made to reimagine and deconstruct the turth and lies about the artifacts.