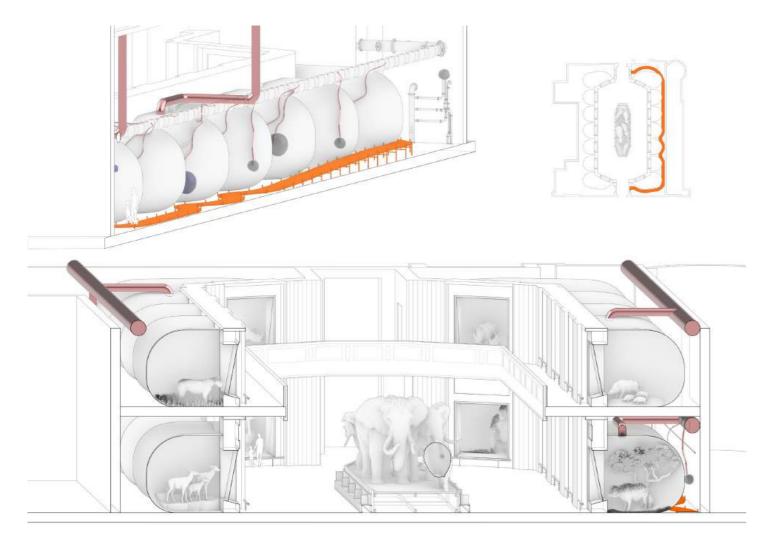

### **Shadow Gallery in AMNH**

Group Work in Plein Air Studio Date: Fall 2023 Location: New York Instructor: Nahyun Hwang Collaborator: Hadass Rozental

Our research starts with a particular interest with the controlled atmosphere inside museums. As shown in our catalog sheets, museums use complex heating, ventilation and air conditioning systems to optimize the indoor climate, to preserve the integrity of often sensitive materials through precise air control. These massive HVAC systems often include giant air-handling units that "vacuum" the visitors as they enter a building, to filter all kinds of matter they bring from outside: skin flakes, clothing fibers, pollen and other pollutants. However, maintaining these institutions' clean and controlled indoor air comes at the expense of the outdoor, oppressed air.

In our project, we aim to question the notions of "Natural History", proposing a series of interventions within the museum's structure that use the museum's own handled air in an attempt to illustrate narratives that have fallen out and neglected from the museum's story. our concept of design is to create a shadow gallery parallel to the existing exhibition of American Museum of Natural History.

The museum's mission is "To discover, interpret, and disseminate—through scientific research and education—knowledge about human cultures, the natural world, and the universe". In our project, we aim to use this mission to question the notions of "Natural History", proposing a series of interventions within the museum's structure that use the museum's own handled air in an attempt to illustrate narratives that have fallen out and neglected from the museum's story.

OGUE TAXIDERMY;

Fossil Wings Installation

Akeley Hall Installation

Collection Core Installation

North-American Birds Installation

Anthropolgy Division Installation