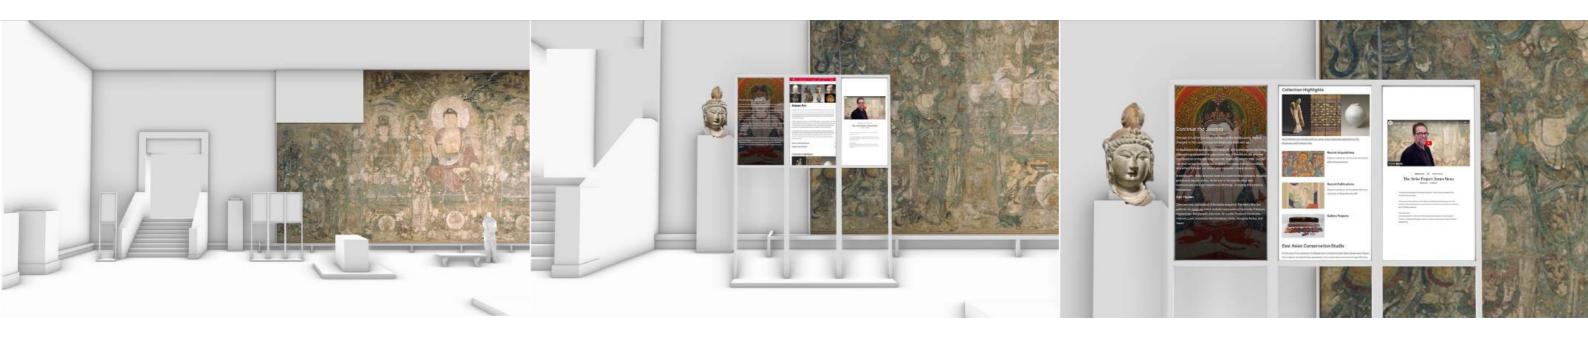

### **Shadow Gallery in AMNH**

Group Work in Plein Air Studio Date: Fall 2023 Location: New York Instructor: Nahyun Hwang Collaborator: Hadass Rozental

Our research starts with a particular interest with the controlled atmosphere inside museums. As shown in our catalog sheets, museums use complex heating, ventilation and air conditioning systems to optimize the indoor climate, to preserve the integrity of often sensitive materials through precise air control. These massive HVAC systems often include giant air-handling units that "vacuum" the visitors as they enter a building, to filter all kinds of matter they bring from outside: skin flakes, clothing fibers, pollen and other pollutants. However, maintaining these institutions' clean and controlled indoor air comes at the expense of the outdoor, oppressed air.

In our project, we aim to question the notions of "Natural History", proposing a series of interventions within the museum's structure that use the museum's own handled air in an attempt to illustrate narratives that have fallen out and neglected from the museum's story. our concept of design is to create a shadow gallery parallel to the existing exhibition of American Museum of Natural History.

The museum's mission is "To discover, interpret, and disseminate—through scientific research and education—knowledge about human cultures, the natural world, and the universe". In our project, we aim to use this mission to question the notions of "Natural History", proposing a series of interventions within the museum's structure that use the museum's own handled air in an attempt to illustrate narratives that have fallen out and neglected from the museum's story.