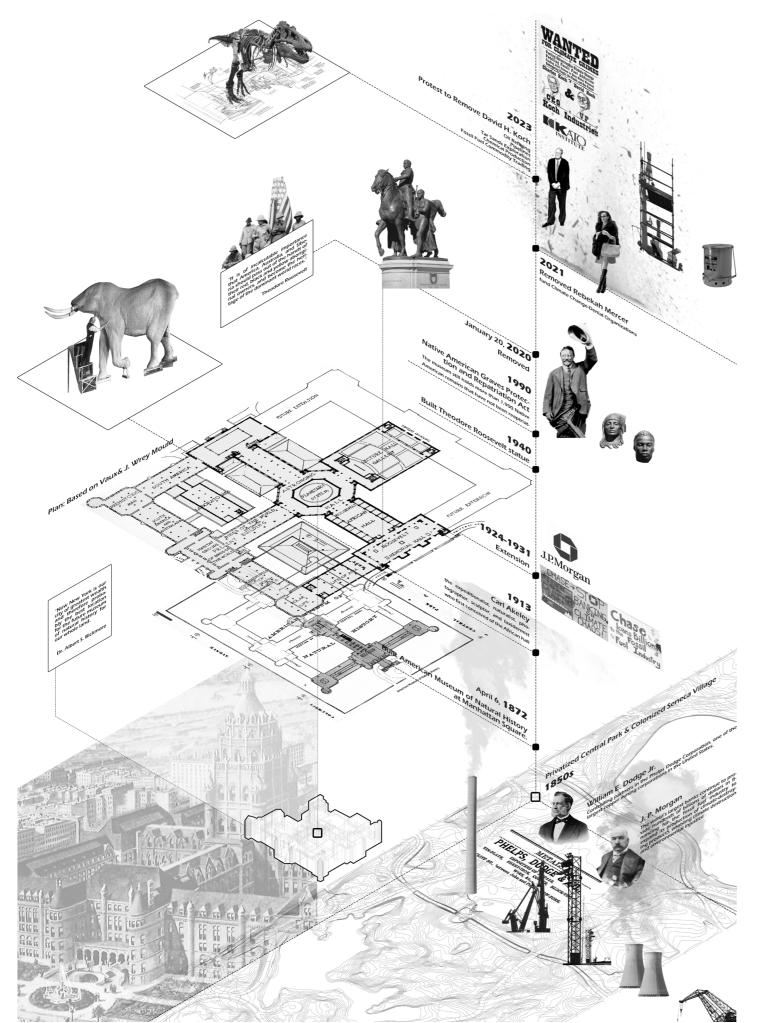

### **Shadow Gallery in AMNH**

Group Work in Plein Air Studio Date: Fall 2023 Location: New York Instructor: Nahyun Hwang Collaborator: Hadass Rozental

Our research starts with a particular interest with the controlled atmosphere inside museums. As shown in our catalog sheets, museums use complex heating, ventilation and air conditioning systems to optimize the indoor climate, to preserve the integrity of often sensitive materials through precise air control. These massive HVAC systems often include giant air-handling units that "vacuum" the visitors as they enter a building, to filter all kinds of matter they bring from outside: skin flakes, clothing fibers, pollen and other pollutants. However, maintaining these institutions' clean and controlled indoor air comes at the expense of the outdoor, oppressed air.

In our project, we aim to question the notions of "Natural History", proposing a series of interventions within the museum's structure that use the museum's own handled air in an attempt to illustrate narratives that have fallen out and neglected from the museum's story. our concept of design is to create a shadow gallery parallel to the existing exhibition of American Museum of Natural History.

The museum's mission is "To discover, interpret, and disseminate—through scientific research and education—knowledge about human cultures, the natural world, and the universe". In our project, we aim to use this mission to question the notions of "Natural History", proposing a series of interventions within the museum's structure that use the museum's own handled air in an attempt to illustrate narratives that have fallen out and neglected from the museum's story.