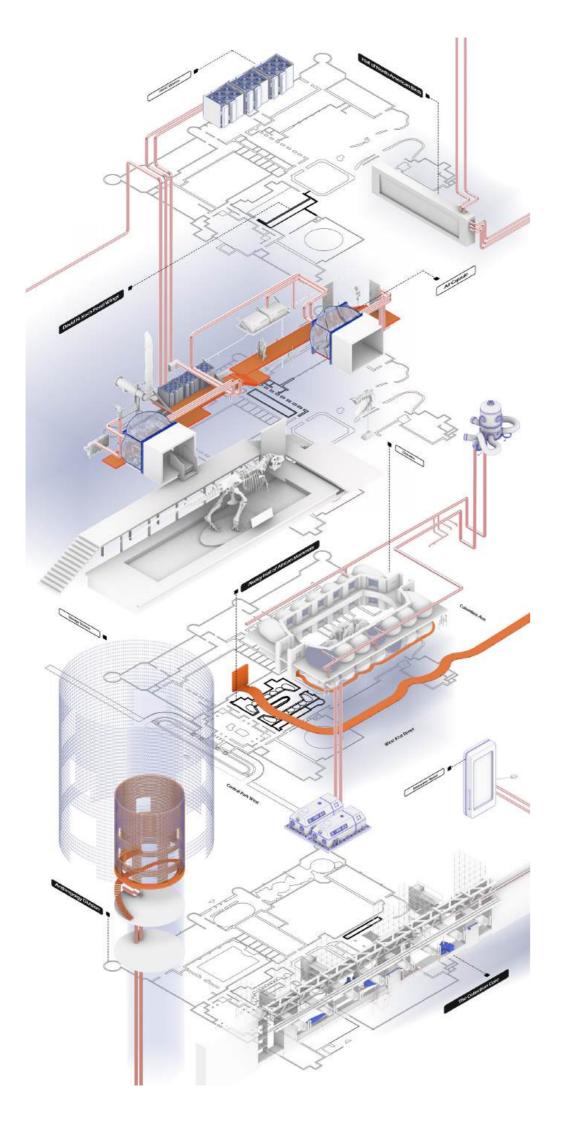

### **Shadow Gallery in AMNH**

Group Work in Plein Air Studio Date: Fall 2023 Location: New York Instructor: Nahyun Hwang Collaborator: Hadass Rozental

Our research starts with a particular interest with the controlled atmosphere inside museums. As shown in our catalog sheets, museums use complex heating, ventilation and air conditioning systems to optimize the indoor climate, to preserve the integrity of often sensitive materials through precise air control. These massive HVAC systems often include giant air-handling units that "vacuum" the visitors as they enter a building, to filter all kinds of matter they bring from outside: skin flakes, clothing fibers, pollen and other pollutants. However, maintaining these institutions' clean and controlled indoor air comes at the expense of the outdoor, oppressed air.

In our project, we aim to question the notions of "Natural History", proposing a series of interventions within the museum's structure that use the museum's own handled air in an attempt to illustrate narratives that have fallen out and neglected from the museum's story. our concept of design is to create a shadow gallery parallel to the existing exhibition of American Museum of Natural History.

The museum's mission is "To discover, interpret, and disseminate—through scientific research and education—knowledge about human cultures, the natural world, and the universe". In our project, we aim to use this mission to question the notions of "Natural History", proposing a series of interventions within the museum's structure that use the museum's own handled air in an attempt to illustrate narratives that have fallen out and neglected from the museum's story.

OGUE TAXIDERMY;

Fossil Wings Installation

Akeley Hall Installation

Collection Core Installation

North-American Birds Installation

Anthropolgy Division Installation