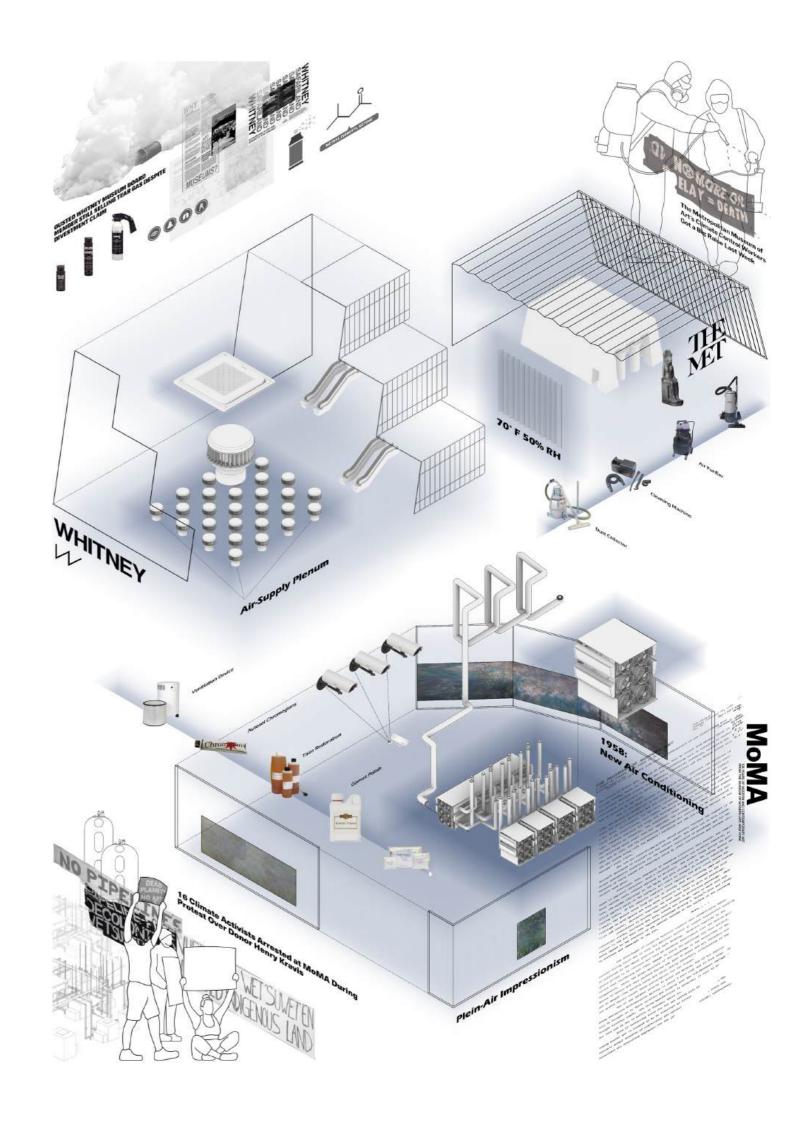

### **Shadow Gallery in AMNH**

Group Work in Plein Air Studio Date: Fall 2023 Location: New York Instructor: Nahyun Hwang Collaborator: Hadass Rozental

Our research starts with a particular interest with the controlled atmosphere inside museums. As shown in our catalog sheets, museums use complex heating, ventilation and air conditioning systems to optimize the indoor climate, to preserve the integrity of often sensitive materials through precise air control. These massive HVAC systems often include giant air-handling units that "vacuum" the visitors as they enter a building, to filter all kinds of matter they bring from outside: skin flakes, clothing fibers, pollen and other pollutants. However, maintaining these institutions' clean and controlled indoor air comes at the expense of the outdoor, oppressed air.

In our project, we aim to question the notions of "Natural History", proposing a series of interventions within the museum's structure that use the museum's own handled air in an attempt to illustrate narratives that have fallen out and neglected from the museum's story. our concept of design is to create a shadow gallery parallel to the existing exhibition of American Museum of Natural History.

The museum's mission is "To discover, interpret, and disseminate—through scientific research and education—knowledge about human cultures, the natural world, and the universe". In our project, we aim to use this mission to question the notions of "Natural History", proposing a series of interventions within the museum's structure that use the museum's own handled air in an attempt to illustrate narratives that have fallen out and neglected from the museum's story.