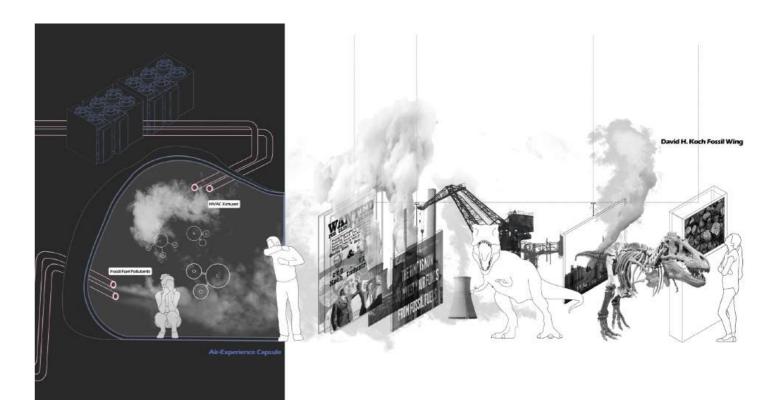

### **Shadow Gallery in AMNH**

Group Work in Plein Air Studio Date: Fall 2023 Location: New York Instructor: Nahyun Hwang Collaborator: Hadass Rozental

Our research starts with a particular interest with the controlled atmosphere inside museums. As shown in our catalog sheets, museums use complex heating, ventilation and air conditioning systems to optimize the indoor climate, to preserve the integrity of often sensitive materials through precise air control. These massive HVAC systems often include giant air-handling units that "vacuum" the visitors as they enter a building, to filter all kinds of matter they bring from outside: skin flakes, clothing fibers, pollen and other pollutants. However, maintaining these institutions' clean and controlled indoor air comes at the expense of the outdoor, oppressed air.

In our project, we aim to question the notions of "Natural History", proposing a series of interventions within the museum's structure that use the museum's own handled air in an attempt to illustrate narratives that have fallen out and neglected from the museum's story. our concept of design is to create a shadow gallery parallel to the existing exhibition of American Museum of Natural History.

The museum's mission is "To discover, interpret, and disseminate—through scientific research and education—knowledge about human cultures, the natural world, and the universe". In our project, we aim to use this mission to question the notions of "Natural History", proposing a series of interventions within the museum's structure that use the museum's own handled air in an attempt to illustrate narratives that have fallen out and neglected from the museum's story.