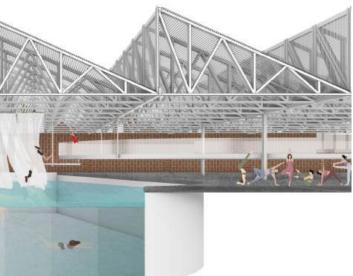

### **Transgeneration Body Hub**

Group Work in DE-MONUMENTALIZING MODERNIST BIG CONTAINERS studio Date: Spring 2024 Location: Madrid, Spain Instructor: Juan Herreros; Óscar Caballero Collaborator: Yichun Liu; Qin Han

Our body hub aims to become a beacon of cultural dialogue and creativity, emphasizing flexibility and accessibility to ensure the dynamic space can adapt to evolving all kinds of body movements and community needs. The body movement starts with a sense of intrigue created by a wedge-like incision in the existing structure. This leads to a sense of arrival as visitors transit smoothly from old to new, blending history with modernity. An element of surprise accompanies the movement with an unexpected transition in the space encouraging exploration. The intervention links the neighborhood and the building, merging indoor and outdoor through thoughtful landscape integration. The contrast between the material amplifies this experience, offering a journey that captivates both the mind and senses.